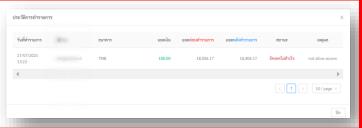

#### WITHDRAWAL REPORT

- Show withdrawal report details
- Show withdrawal status details:
  - > date&time
  - > withdrawal status: error and reason (from bank)
  - > retry or manual button