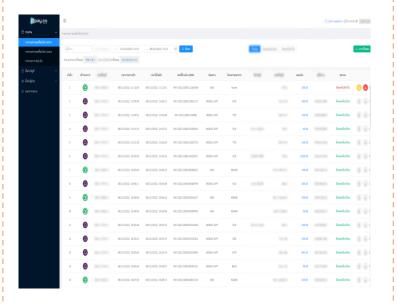

#### WITHDRAWAL REPORT

- Show withdrawal report details
- Show withdrawal status details:
  - > date&time
  - > withdrawal status: error and reason (from bank)
  - > retry or manual button