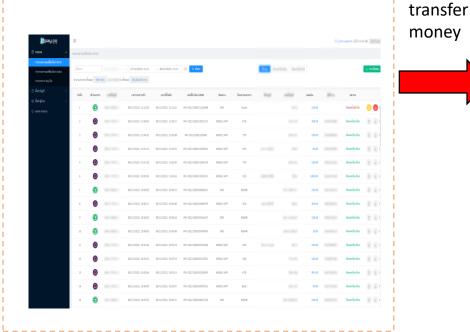

# **READER**

- SCB (sms)
- SCB (mobile app)
- KBANK (sms)
- KBANK (k-biz)
- BAY (web login)

- Payment hub
- Multi-OU

- Operator website (wallet)
- Bank account & amount

- Core system (reader)

- Show deposit report details
- Show deposit status details:
  - > date&time
  - > in-coming account (from reader)
  - > deposit status (bank account number and username mapping)