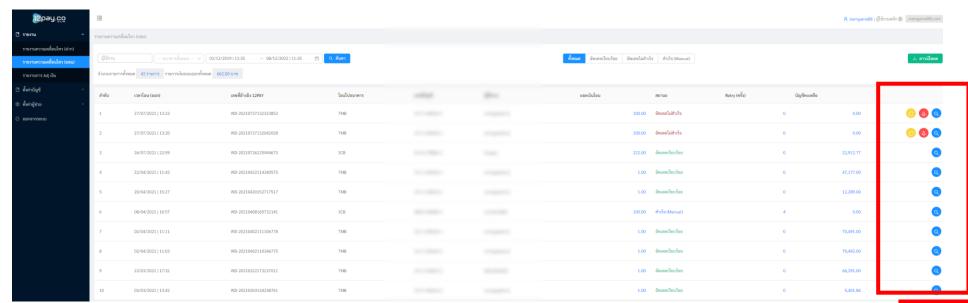

#### WITHDRAWAL REPORT

- Show withdrawal report details
- Show withdrawal status details:
  - > date&time
  - > withdrawal status: error and reason (from bank)
  - > retry or manual button