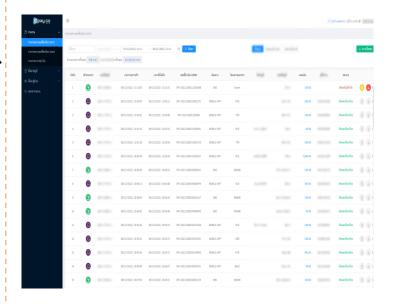

# **READER**

- SCB (sms)
- SCB (mobile app)
- KBANK (sms)
- KBANK (k-biz)
- BAY (web login)

- Payment hub
- Multi-OU

- Operator website (wallet)
- Bank account & amount

- Core system (reader)

- Show deposit report details
- Show deposit status details:
  - > date&time
  - > in-coming account (from reader)
  - > deposit status (bank account number and username mapping)

#### WITHDRAWAL REPORT

- Show withdrawal report details
- Show withdrawal status details:
  - > date&time
  - > withdrawal status: error and reason (from bank)
  - > retry or manual button