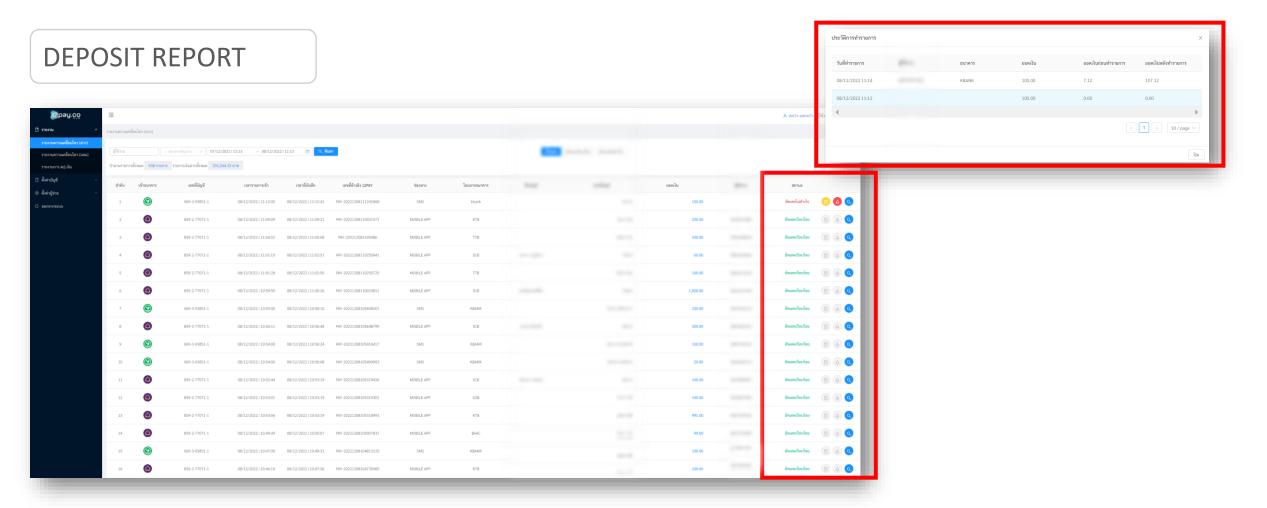

# **READER**

- SCB (sms)
- SCB (mobile app)
- KBANK (sms)
- KBANK (k-biz)
- BAY (web login)

- Payment hub
- Multi-OU

- Operator website (wallet)
- Bank account & amount

- Core system (reader)

- Show deposit report details
- Show deposit status details:
  - > date&time
  - > in-coming account (from reader)
  - > deposit status (bank account number and username mapping)